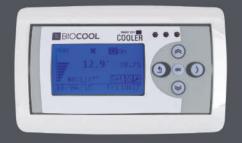

## THE CONTROL SYSTEM MOST ADVANCED ON THE MARKET. MADE IN MODBUS PROTOCOL

- > **PROGRAMING ACCORDING TO HUMIDITY** (3 PROGRAMABLE PRE-SET MODES)
- > **PRE-COOLING SYSTEM** BEFORE START-UP PREVENT HOT AIR ENTERING
- > **FILTER DRYING BEFORE** STOPPING MAXIMISES HYGIENE
- > **DAILY OPERATION** CAN BE PROGRAMMED FOR THE NEXT EIGHT WEEKS
- > EXTERNAL SENSOR READS TEMPERATURE AND HUMIDITY

- > DRAIMAGE TIMED IS ADJUSTABLE
- > **OPERATION PARAMETERS** CAN BE RECOVERED IN THE EVENT OF A POWER OUTAGE
- > **INDIVIDUAL OR GROUP OPERATION** OF UNITS BY REMOTE CONTROL
- >IDENTIFICATION OF FAULTS AND THEIR ORIGIN
- > ALLOWS TO LIMIT THE HUMIDITY PROVIDED THAT INFLUENCE THE ENVIRONMENTAL CONDITIONS

GROUP CONTROL UP TO 10 UNITS. ADMITS HUMIDITY AND AMBIENT TEMPERATURE SENSOR TO LOCAL MANAGEMENT