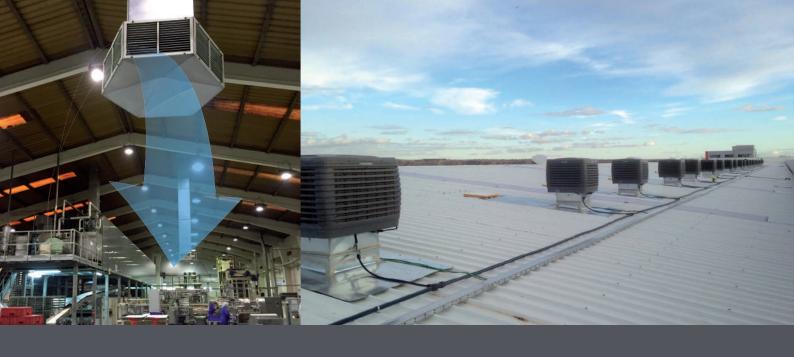

## APPLICATIONS BY SECTORS

THE EVAPORATIVE BIO-AIR
CONDITIONING IS ESPECIALLY
INDICATED FOR COOL LARGE
SURFACES, MAINLY DUE
TO ITS MINIMUM ENERGY
CONSUMPTION, BECAUSE USING
TRADITIONAL SYSTEMS WOULD
BE ALMOST UNSUSTAINABLE.

- >TEXTILE
- >FOUNDRIES
- > RESIDENCES

- > CENTERS AND COMMERCIAL BUILDINGS
- >FOOD INDUSTRY
- > CERAMICS
- >SCHOOLS
- >LAUNDRIES

- >GREENHOUSES
- >PHARMACEUTICAL WAREHOUSES
- > CAR DEALERSHIP AND GARAGES
- >TECHNICAL ROOMS/ DATA CENTERS
- >PLASTICS