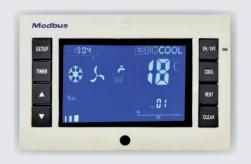

## THE CONTROL SYSTEM MOST ADVANCED ON THE MARKET. MADE IN MODBUS PROTOCOL

- > **PROGRAMING ACCORDING TO HUMIDITY** (3 PROGRAMABLE PRE-SET MODES)
- > **PRE-COOLING SYSTEM** BEFORE START-UP PREVENT HOT AIR ENTERING
- > **FILTER DRYING BEFORE** STOPPING MAXIMISES HYGIENE
- > **DAILY OPERATION** CAN BE PROGRAMMED FOR THE NEXT EIGHT WEEKS
- > EXTERNAL SENSOR READS TEMPERATURE AND HUMIDITY

- > DRAIMAGE TIMED IS ADJUSTABLE
- > **OPERATION PARAMETERS** CAN BE RECOVERED IN THE EVENT OF A POWER OUTAGE
- > **INDIVIDUAL OR GROUP OPERATION** OF UNITS BY REMOTE CONTROL
- >IDENTIFICATION OF FAULTS AND THEIR ORIGIN
- > ALLOWS TO LIMIT THE HUMIDITY PROVIDED THAT INFLUENCE THE ENVIRONMENTAL CONDITIONS