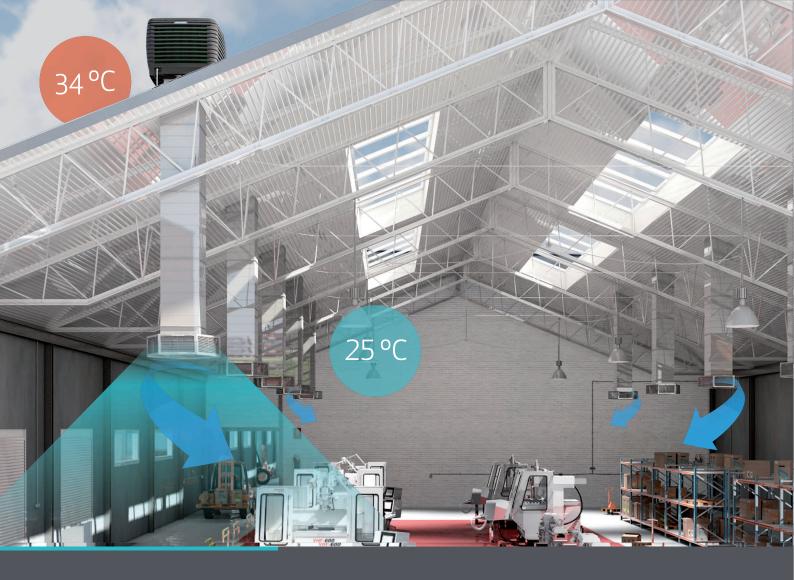

BIOCOOL REPRODUCES THE EFFECT OF A SEA BREEZE, DRIVING FRESH AIR INSIDE

## ¿HOWITWORKS?

AS THE AIR PASSES THROUGH THE DAMP PADS, SOME OF THE HEAT IS ABSORBED BY NATURAL EVAPORATION AND A FRESH BREEZE IS BLOWN OUT.

Temperature of the air emitted is between  $4^{\circ}\text{C}$  and  $12^{\circ}\text{C}$  lower that the outdoor air, at approximately 20 to 25°C.

The machine has automatic control which minimise maintenance and allow it to be adapted to differents aplications.

THIS COMBINATION MAKES LIVING SPACES MORE COMFORTABLE