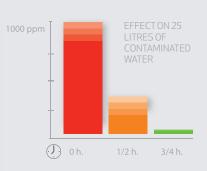

## ANTIMICROBIAL OZONE TECHNOLOGY

#### KEEPING YOUR UNIT CLEAN HAS NEVER BEEN SO EASY

THE INTEGRATED OZONE SYSTEM reduces the quantity of microbes in the water during the first hour of operation and removes them completely after three to four hours of operating. This has been demonstrated by research.