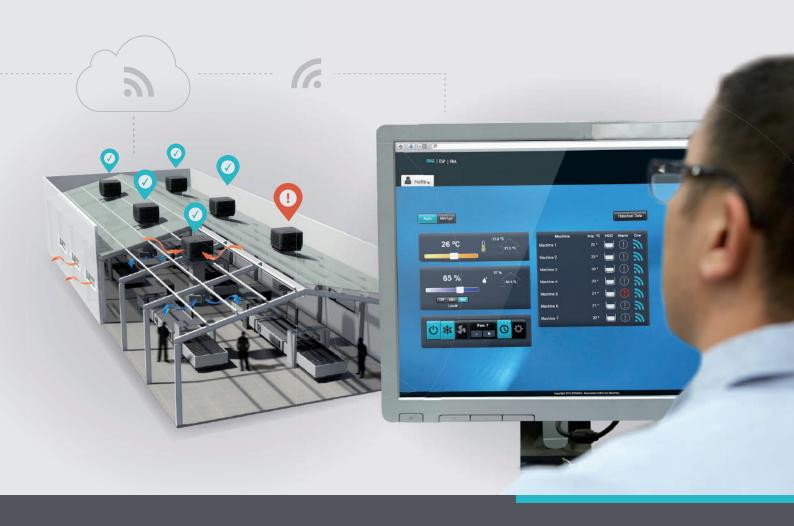

## KNOW ABOUT THE EFFICIENCY AND MAINTENANCE REQUIREMENT FROM YOUR TABLET OR PC

- > HIGHLY PARAMETERIZABLE. OPERATING IN MANUAL MODE OR AUTO, WEEKLY TIMER, CLEANING, ETC.
- > **REPORTS THE EFFICIENCY,** MECHANICAL OR FUNCTIONING FAULTS OF EACH UNIT
- > CONNECTABLE TO THE LOCAL NETWORK TO SEE FROM PC. TABLET OR MOBILE ON THE WEBSITE
- > ACCESSIBLE FROM THE OUTSIDE FOR MAXIMUM CONTROL
- > INTEGRATABLE WITH OTHER SYSTEMS OF CONTROL OF THE MARKET BY CAN BUS AND **MODUS**
- > ALLOWS OPTIMIZATION OF "FREECOOLING" WITH SENSOR OF EXTERNAL CONDITIONS. T°C AND HR%
- > PROTECTED CONTROL BY ACCESS KEY
- > ALLOWS TO DISCONNECT UNITS OF THE GROUP **AREA**
- > **RECORDS HISTORICAL DATA** FROM SENSORS AND HOURS OF OPERATION, DOWNLOADABLE TO PC EN PC

GROUP CONTROL UP TO 10 UNITS. ADMITS HUMIDITY AND AMBIENT TEMPERATURE SENSOR TO LOCAL MANAGEMENT