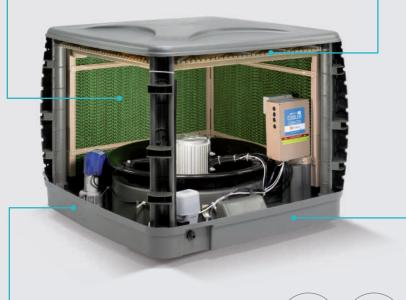

## COMPONENTS INNOVATION

**ECO Cooling Solutions** 

#### PRE-FILTERS

Side pre-filters (optional) ensure maintenance of the filters when units operate in environments with dirty or stale air (mosquitoes, pine needles, etc)

## INTEGRAL WATER DISTRIBUTION MAINTAINS

- Unequalled distribution of water flow
- Fully balanced and continuous water distribution to all cooling pads
- Pad saturation at the correct level, maximising the effectiveness of cooling.

#### **AUTOMATIC DUCT LOCK SYSTEM**

- Is activated when the cooler is not activated
- Prevents dust and dirt accumulating during the winter.
- Stops the "chimney effect", so preventing hot air from escaping and outdoor air coming in.

#### **EXTERNAL DISCONNECTOR**

External power switch with integrated fuse to protect the unit and maintenance works with security.

#### RAPID CONNECTORS

BIOCOOL rapid connectors are of high quality and compatible with the main international manufacturers; this makes maintenance tasks and component replacement easier.