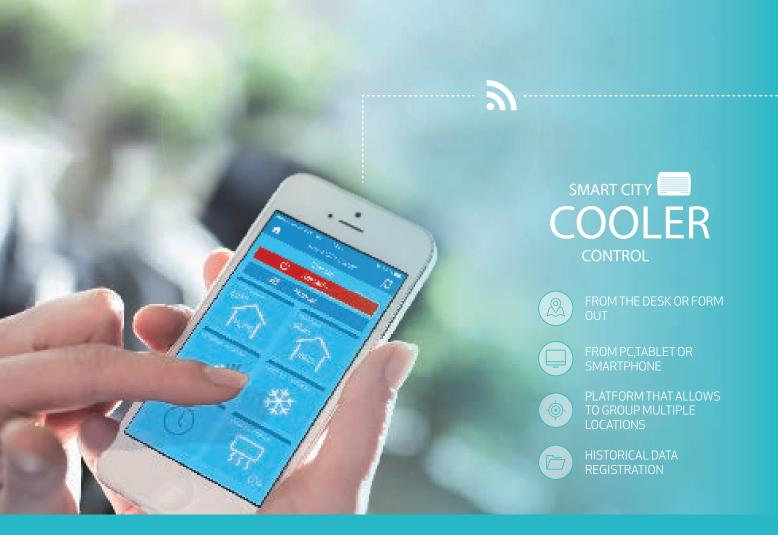

## KNOW ABOUT THE EFFICIENCY AND MAINTENANCE REQUIREMENT FROM YOUR TABLET OR PC

- > HIGHLY PARAMETERIZABLE. OPERATING IN MANUAL MODE OR AUTO, WEEKLY TIMER, CLEANING, ETC.
- > **REPORTS THE EFFICIENCY,** MECHANICAL OR FUNCTIONING FAULTS OF EACH UNIT
- > CONNECTABLE TO THE LOCAL NETWORK TO SEE FROM PC. TABLET OR MOBILE ON THE WEBSITE
- > ACCESSIBLE FROM THE OUTSIDE FOR MAXIMUM CONTROL
- > INTEGRATABLE WITH OTHER SYSTEMS OF CONTROL OF THE MARKET BY CAN BUS AND **MODUS**
- > ALLOWS OPTIMIZATION OF "FREECOOLING" WITH SENSOR OF EXTERNAL CONDITIONS. T°C AND HR%
- > PROTECTED CONTROL BY ACCESS KEY
- > ALLOWS TO DISCONNECT UNITS OF THE GROUP **AREA**
- > **RECORDS HISTORICAL DATA** FROM SENSORS AND HOURS OF OPERATION, DOWNLOADABLE TO PC EN PC