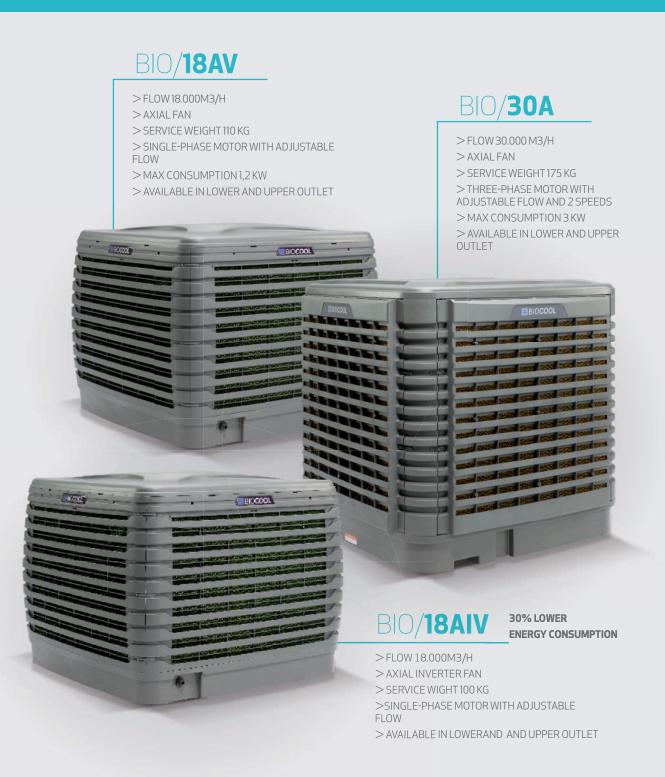

OF "FREECOOLING" WITH SENSOR OF EXTERNAL CONDITIONS. T°C AND HR%
- > PROTECTED CONTROL BY ACCESS KEY
- > ALLOWS TO DISCONNECT UNITS OF THE GROUP **AREA**
- > **RECORDS HISTORICAL DATA** FROM SENSORS AND HOURS OF OPERATION, DOWNLOADABLE TO PC EN PC













## APPLICATIONS BY SECTORS

THE EVAPORATIVE BIO-AIR
CONDITIONING IS ESPECIALLY
INDICATED FOR COOL LARGE
SURFACES, MAINLY DUE
TO ITS MINIMUM ENERGY
CONSUMPTION, BECAUSE USING
TRADITIONAL SYSTEMS WOULD
BE ALMOST UNSUSTAINABLE.





- >TEXTILE
- >FOUNDRIES
- > RESIDENCES











- > CENTERS AND COMMERCIAL BUILDINGS
- >FOOD INDUSTRY
- > CERAMICS
- >SCHOOLS
- >LAUNDRIES





- >GREENHOUSES
- >PHARMACEUTICAL WAREHOUSES
- > CAR DEALERSHIP AND GARAGES
- >TECHNICAL ROOMS/ DATA CENTERS
- >PLASTICS















## WIDE RANGE OF MODELS





## REQUEST THE DATA SHEET OF EACH PRODUCT













telf. 902 367 422









Tel. +34 663 747 937







DISTRIBUTED BY: ALTERCLIMA

telf. 965 940 215







DISTRIBUTED BY:





telf. 938 045 251







DISTRIBUTED BY: **EVaporalia**®

telf. 961 340 383









telf. 954 775 802









telf. 944 255 339