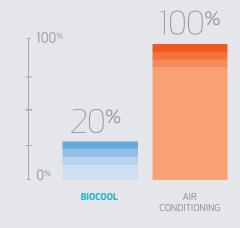

MAXIMUM ENERGY SAVING

## BENEFITS OBTAINED WITH BIOCOOL

REDUCES TEMPERATURE BETWEEN 7°C AND 20°C BY EXTERNAL CONDITIONS

NO NEED TO CLOSE DOORS OR WINDOWS

LOW ENERGY CONSUMPTION AND SPENDS UP TO 80% LESS THAN AN A/C

REDUCES STATIC ELECTRICITY